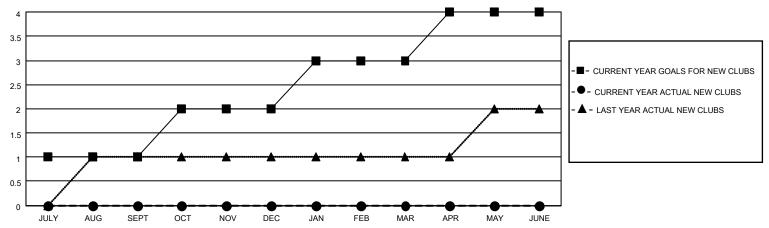

## MONTHLY MEMBERSHIP PROGRESS REPORT

LOCATION INDIA District 324A5 Results as of: 8/31/2020

| Clubs         |               |             |               | Members               |                        |                         |                                                    |  |
|---------------|---------------|-------------|---------------|-----------------------|------------------------|-------------------------|----------------------------------------------------|--|
|               | RESULTS FOR   | R 2020-2021 |               | RESULTS FOR 2020-2021 |                        |                         |                                                    |  |
| QUARTER       | NEW CLUB GOAL | NEW CLUBS   | DROPPED CLUBS | QUARTER MEMI          | BER GROWTH NET<br>GOAL | MEMBER GROWTH<br>ACTUAL | DROPPED<br>MEMBERS ACTUAL<br>(including transfers) |  |
| JULY/AUG/SEPT | 1             | 0           | 0             | JULY/AUG/SEPT         | 25                     | 139                     | 16                                                 |  |
| OCT/NOV/DEC   | 1             | 0           | 0             | OCT/NOV/DEC           | 50                     | 0                       | 0                                                  |  |
| JAN/FEB/MAR   | 1             | 0           | 0             | JAN/FEB/MAR           | 50                     | 0                       | 0                                                  |  |
| APR/MAY/JUNE  | 1             | 0           | 0             | APR/MAY/JUNE          | 25                     | 0                       | 0                                                  |  |

## GOALS AND ACTUAL NEW CLUBS CUMULATIVE