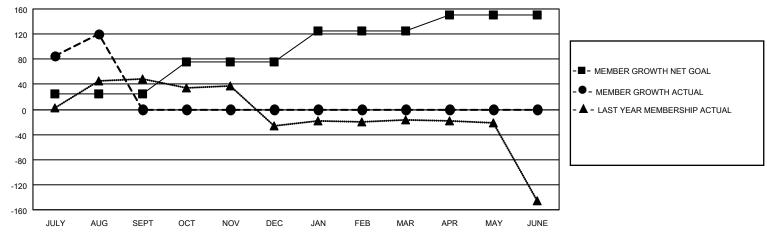

## MONTHLY MEMBERSHIP PROGRESS REPORT

LOCATION INDIA District 324A5 Results as of: 8/31/2020

| Clubs         |               |             |               | Members               |                        |                         |                                                    |  |
|---------------|---------------|-------------|---------------|-----------------------|------------------------|-------------------------|----------------------------------------------------|--|
|               | RESULTS FOR   | R 2020-2021 |               | RESULTS FOR 2020-2021 |                        |                         |                                                    |  |
| QUARTER       | NEW CLUB GOAL | NEW CLUBS   | DROPPED CLUBS | QUARTER MEMI          | BER GROWTH NET<br>GOAL | MEMBER GROWTH<br>ACTUAL | DROPPED<br>MEMBERS ACTUAL<br>(including transfers) |  |
| JULY/AUG/SEPT | 1             | 0           | 0             | JULY/AUG/SEPT         | 25                     | 139                     | 16                                                 |  |
| OCT/NOV/DEC   | 1             | 0           | 0             | OCT/NOV/DEC           | 50                     | 0                       | 0                                                  |  |
| JAN/FEB/MAR   | 1             | 0           | 0             | JAN/FEB/MAR           | 50                     | 0                       | 0                                                  |  |
| APR/MAY/JUNE  | 1             | 0           | 0             | APR/MAY/JUNE          | 25                     | 0                       | 0                                                  |  |

## GOALS AND ACTUAL MEMBERS CUMULATIVE

| DROPPED CLUBS: 0 |    | 26 CLUBS OF 59 ADDED 1 OR MORE<br>NEW MEMBERS | GENDER DISTRIBUTION  MALE 1,572 (78.68%) |               |     |
|------------------|----|-----------------------------------------------|------------------------------------------|---------------|-----|
|                  |    |                                               | FEMALE                                   | 426 (21.32%)  |     |
| DROPPED MEMBERS  |    |                                               | PEWALE                                   | 420 (21.3270) |     |
| DECEASED         | 2  | OLIOK HEDE FOR OUMULATIVE                     | TOTAL FAMILY UNIT MEMBERS                |               | 532 |
| CLUB CANCELLED   | 0  | CLICK HERE FOR CUMULATIVE  MEMBERSHIP DATA    |                                          |               | 207 |
| OTHER            | 14 |                                               | FAMILY MEMBERS PAYING HALF DUES          |               | 327 |
| TOTAL            | 16 |                                               | DOES                                     |               |     |